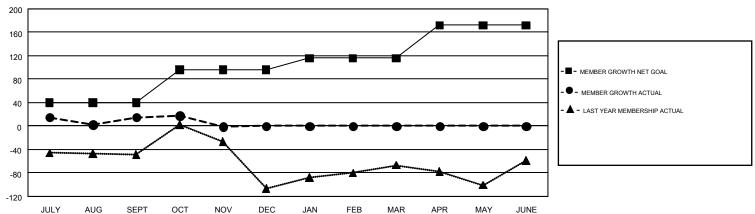

## GOALS AND ACTUAL MEMBERS CUMULATIVE

| DROPPED CLUBS: 0  DROPPED MEMBERS |     | 42 CLUBS OF 141 ADDED 1 OR MORE<br>NEW MEMBERS | GENDER DISTRI<br>MALE<br>FEMALE | 1,305 (55.20%)<br>1,059 (44.80%) |      |
|-----------------------------------|-----|------------------------------------------------|---------------------------------|----------------------------------|------|
| DECEASED                          | 8   | CLICK HERE FOR CUMULATIVE                      | TOTAL FAMILY UNIT MEMBERS       |                                  | 694  |
| CLUB CANCELLED 0                  |     | MEMBERSHIP DATA                                |                                 |                                  | 0.50 |
| OTHER                             | 129 |                                                | FAMILY MEMBERS PAYING HALF DUES |                                  | 358  |
| TOTAL                             | 137 |                                                |                                 |                                  |      |