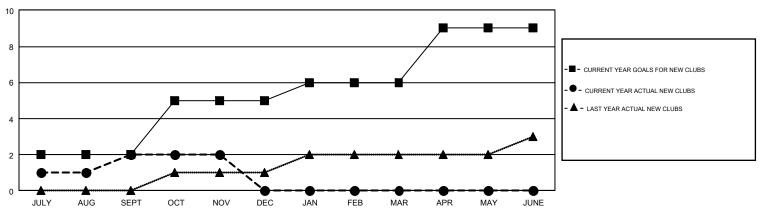

| 0             | JULY/AUG/SEPT         | 40                        | 119                     | 91                                                 |  |
| OCT/NOV/DEC   | 3             | 0           | 0             | OCT/NOV/DEC           | 56                        | 34                      | 46                                                 |  |
| JAN/FEB/MAR   | 1             | 0           | 0             | JAN/FEB/MAR           | 20                        | 0                       | 0                                                  |  |
| APR/MAY/JUNE  | 3             | 0           | 0             | APR/MAY/JUNE          | 56                        | 0                       | 0                                                  |  |

## GOALS AND ACTUAL NEW CLUBS CUMULATIVE



## GOALS AND ACTUAL MEMBERS CUMULATIVE



| DROPPED CLUBS: 0  DROPPED MEMBERS |     | 42 CLUBS OF 141 ADDED 1 OR MORE<br>NEW MEMBERS | GENDER DISTRI<br>MALE<br>FEMALE | 1,305 (55.20%)<br>1,059 (44.80%) |      |
|-----------------------------------|-----|------------------------------------------------|---------------------------------|----------------------------------|------|
| DECEASED                          | 8   | CLICK HERE FOR CUMULATIVE                      | TOTAL FAMILY UNIT MEMBERS       |                                  | 694  |
| CLUB CANCELLED 0                  |     | MEMBERSHIP DATA                                |                                 |                                  | 0.50 |
| OTHER                             | 129 |